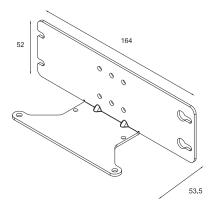

### **Specifications**

| Mounting Method         | Side Mount (Optional DIN-Rail Mount Support) |
|-------------------------|----------------------------------------------|
| Dimension ( W x D x H ) | • 164 x 53.5 x 52 mm                         |
| Weight                  | • 0.18 kg                                    |
| Material                | • SECC                                       |

### **Dimensions**

Unit: mm