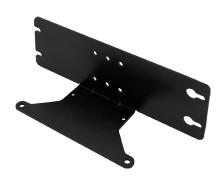

#### DC-1200 Series Side Mount Kit

#### **Package Checklist**

| Side Mount Bracket x1 | Screw Pack x1 |
|-----------------------|---------------|
| • KMRH-K175 x1        |               |